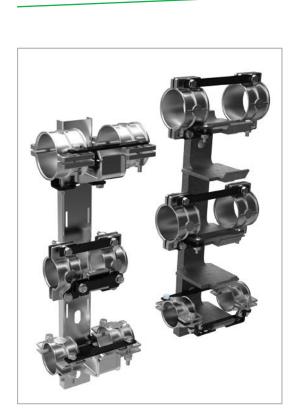

## Rigid Tunnel Clamping Arrangement

These innovative solutions allow the installation of cables where space restrictions mean a conventional installation is not possible. If there is insufficient space to allow for thermal expansion 'sag', a rigid installation may be an option.

This solution utilises a dual set of standard cleats and offers a variety of bespoke clamping arranges to meet the system design.

Contact the Prysmian Components technical team who will be able to help with your cable and installation design.