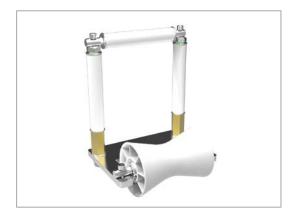

## Cable Rollers and Lifting Jacks

Designed with the same fixing arrangements as the 2 bolt and Shoe cleats. The rollers and lifting jacks facilitate cable system Installation. The rollers can be configured in a variety of different ways – please speak to our technical team for more information.